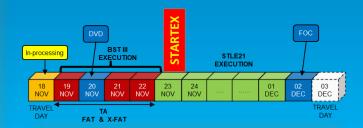

An Exercise Control (EXCON) during the Execution Phase is established within the Joint Force Training Center (JFTC) facilities in Bydgoszcz (Poland), except some elements in Vitoria (Spain). The role of the EXCON is essential as it allows to set the necessary conditions for the Training Audience (TA) to reach the TOs.