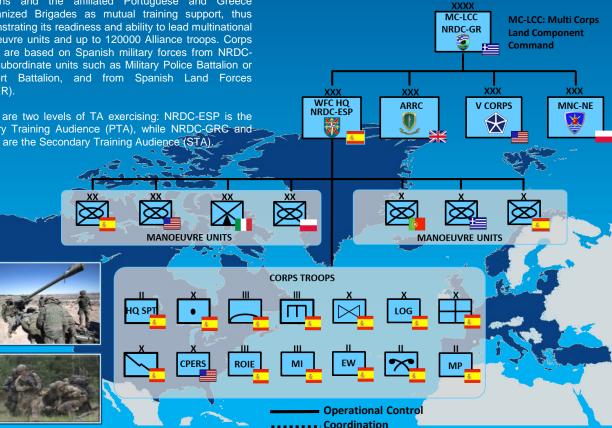

During this exercise, HQ NRDC-ESP commands four divisions and the affiliated Portuguese and Greece Mechanized Brigades as mutual training support, thus demonstrating its readiness and ability to lead multinational manoeuvre units and up to 120000 Alliance troops. Corps troops are based on Spanish military forces from NRDC-ESP subordinate units such as Military Police Battalion or Support Battalion, and from Spanish Land Forces (FUTER).

There are two levels of TA exercising: NRDC-ESP is the Primary Training Audience (PTA), while NRDC-GRC and ARRC are the Secondary Training Audience (STA).